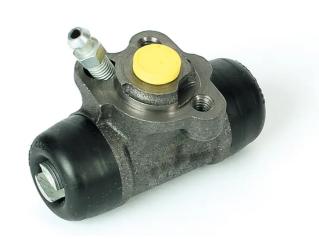

## **BRAKE WHEEL CYLINDER**A 12 417

## **Technical specifications**

| EAN code      | Axle           | Diameter        |
|---------------|----------------|-----------------|
| 8432509603284 | Rear           | <b>17,46</b> mm |
|               |                |                 |
| Threading     | Braking system | Material        |
| 10 x 1        | TOKICO         | Cast Iron       |