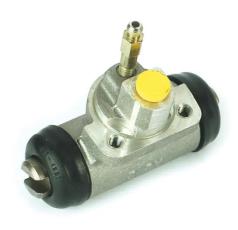

## BRAKE WHEEL CYLINDER A 12 546

The A 12 546 brake wheel cylinder is synonymous with reliability

Brembo brake wheel cylinders are subjected to checks during the entire production process to guarantee their conformity to the strictest standards. Tightness, durability and burst tests are conducted to guarantee the reliability of the product in the most critical conditions of use.