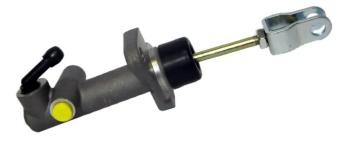

## BRAKE MASTER CYLINDER C 15 003

The C 15 003 brake master cylinder is synonymous with reliability

Brembo's hydraulic range not only contains braking system components, but also clutch components, including clutch pipes and cylinders, as well as the brake master cylinder. All Brembo brake master cylinders are subjected to rigid operating, tightness (hydraulic and pneumatic) and durability tests.

## **Technical specifications**

| EAN code      | Axle      | Diameter        |
|---------------|-----------|-----------------|
| 8432509660386 | AXIE      | <b>15,87</b> mm |
| Threading     | Material  |                 |
| 10 X 1        | Aluminium |                 |