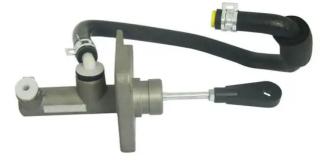

## BRAKE MASTER CYLINDER C 30 017

The C 30 017 brake master cylinder is synonymous with reliability

Brembo's hydraulic range not only contains braking system components, but also clutch components, including clutch pipes and cylinders, as well as the brake master cylinder. All Brembo brake master cylinders are subjected to rigid operating, tightness (hydraulic and pneumatic) and durability tests.

## **Technical specifications**

| EAN code      | Axle      | Diameter        |  |
|---------------|-----------|-----------------|--|
| 8432509654118 | AXIE      | <b>15,87</b> mm |  |
| Threading     | Material  |                 |  |
| 12            | Aluminium |                 |  |