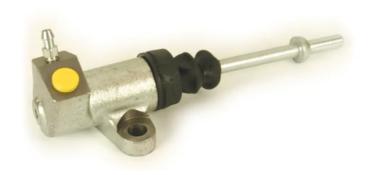

## CLUTCH CYLINDER E 56 039

## **Technical specifications**

EAN code
8432509658604

Axle

Diameter
19,05 mm

Threading
Braking system
Material
10 x 1

NABCO

Cast Iron