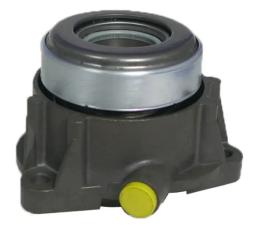

## CENTRAL CLUTCH RELEASE DEVICE E 77 001

The E 77 001 central clutch release device is synonymous with reliability

Brembo's range of clutch cylinders consists not only of external clutch cylinders but also concentric clutch slave cylinders. The concentric clutch slave cylinder combines the functions of the thrust bearing and of the clutch cylinder in a single part. The clutch is therefore operated directly by the concentric actuator which performs the functions of the clutch cylinder and of the thrust bearing.

### **Technical specifications**

| 10 x 1                           | Aluminium |                          |
|----------------------------------|-----------|--------------------------|
| Threading                        | Material  |                          |
| EAN code<br><b>8432509660737</b> | Axle      | Diameter<br><b>28</b> mm |
|                                  |           |                          |