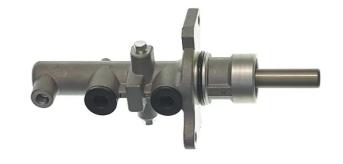

## CLUTCH MASTER CYLINDER M 06 031

## **Technical specifications**

| EAN code<br><b>8432509652947</b>      | Axle                         | 20,64 mm                     |
|---------------------------------------|------------------------------|------------------------------|
| Threading<br>10 x 1 (2),12 x 1<br>(1) | Braking system<br><b>TRW</b> | Material<br><b>Aluminium</b> |