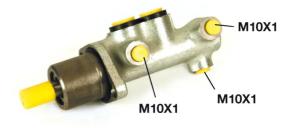

#### **Technical specifications**

| EAN code<br><b>8432509609156</b> | Axle           | Diameter<br><b>20,64</b> mm |
|----------------------------------|----------------|-----------------------------|
| Threading                        | Braking system | Material                    |
| <b>10 x 1 (3)</b>                | <b>ATE</b>     | Cast Iron                   |