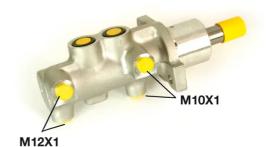

## **Technical specifications**

EAN code
8432509609583

Axle

Diameter
23,81 mm

Threading
10 x 1 (2),12 x 1
Bendix

Bendix

Aluminium

**COMPATIBLE VEHICLES** 