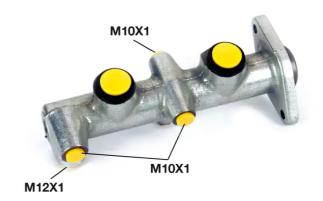

## **Technical specifications**

EAN code
8432509636343

Axle

Diameter
20,64 mm

Threading
12 x 1 (1),10 x 1
(3)

Braking system
Bendix

Cast Iron

**COMPATIBLE VEHICLES** 