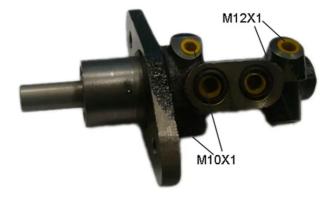

## **Technical specifications**

| EAN code<br><b>8432509636480</b> | Axle                  | Diameter<br><b>20,64</b> mm |
|----------------------------------|-----------------------|-----------------------------|
| Threading<br>12 x 1 (2),10 x 1   | Material<br>Cast Iron |                             |