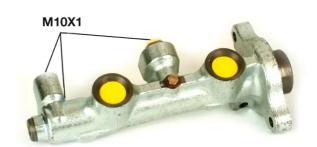

## **Technical specifications**

EAN code
8432509637982

Axle

Diameter
20,64 mm

Threading
Braking system
Material
10 x 1 (3)

DELCO
Cast Iron

**COMPATIBLE VEHICLES** 