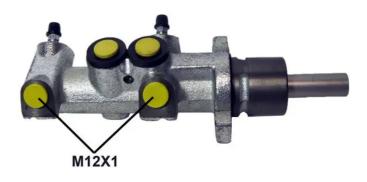

### **Technical specifications**

| EAN code<br><b>8432509638088</b> | Axle           | Diameter<br><b>23,81</b> mm |
|----------------------------------|----------------|-----------------------------|
| Threading                        | Braking system | Material                    |
| 12 X 1 (2)                       | <b>Bosch</b>   | Cast Iron                   |