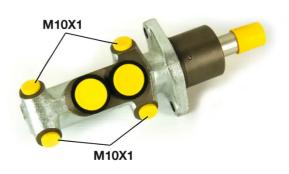

## **Technical specifications**

| EAN code<br><b>8432509611333</b> | Axle           | Diameter<br><b>22,2</b> mm |
|----------------------------------|----------------|----------------------------|
| Threading                        | Braking system | Material                   |
| <b>10 x 1 (4)</b>                | <b>Bendix</b>  | Cast Iron                  |