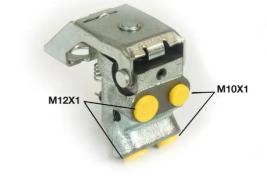

## **Technical specifications**

EAN code

8432509613450 Axle

Threading

12 x 1 (2),10 x 1 (2)

Material

Cast Iron

**COMPATIBLE VEHICLES** 