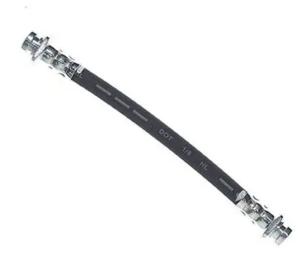

## BRAKE HOSE T 16 028

The T 16 028 brake hose is synonymous with reliability

Brembo flexible brake hoses are made in Semperit, a material that guarantees superior standards in terms of strength and flexibility. All Brembo pipes are manufactured and tested according to SAE J14014Q / 2010 international standards, which set stringent safety and reliability requirements which the pipes must meet.

## **Technical specifications**

| EAN code                    | Axle                 | Length        |
|-----------------------------|----------------------|---------------|
| <b>8432509654958</b>        | <b>Rear</b>          | <b>185</b> mm |
| Threading 1<br><b>F10X1</b> | Threading 2<br>F10X1 |               |