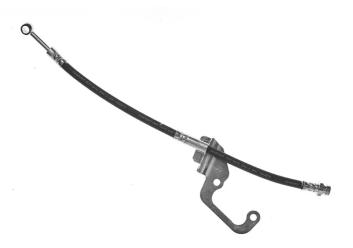

## **BRAKE HOSE** T 30 024

The T 30 024 brake hose is synonymous with reliability

Brembo flexible brake hoses are made in Semperit, a material that guarantees superior standards in terms of strength and flexibility. All Brembo pipes are manufactured and tested according to SAE J14014Q / 2010 international standards, which set stringent safety and reliability requirements which the pipes must meet.

## **Technical specifications**

| EAN code      | Axle        | Length        |
|---------------|-------------|---------------|
| 8432509622100 | Front       | <b>450</b> mm |
|               |             |               |
| Threading 1   | Threading 2 |               |
| 10            | F10X1       |               |