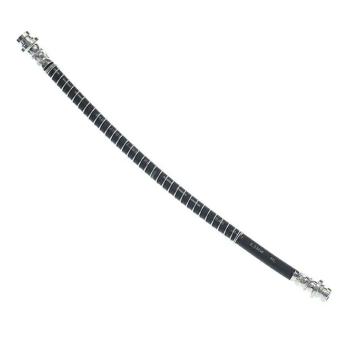

## **BRAKE HOSE** T 30 035

The T 30 035 brake hose is synonymous with reliability

Brembo flexible brake hoses are made in Semperit, a material that guarantees superior standards in terms of strength and flexibility. All Brembo pipes are manufactured and tested according to SAE J14014Q / 2010 international standards, which set stringent safety and reliability requirements which the pipes must meet.

## **Technical specifications**

| EAN code             | Axle                 | Length        |
|----------------------|----------------------|---------------|
| 8432509627426        | Front                | <b>340</b> mm |
| Threading 1<br>F10X1 | Threading 2<br>F10X1 |               |