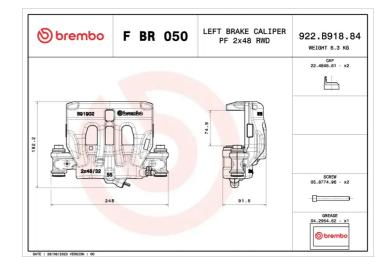

## **Technical specifications**

Bracket part number

Diameter

Number of pistons

F BK 011

**48** mm

2

Braking system

**BREMBO** 

EAN code

8020584548585

**COMPATIBLE VEHICLES** 