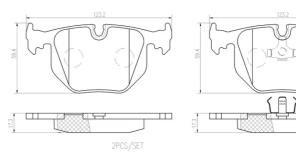

## **Technical specifications**

| EAN code                                   | Axle                      | Thickness                                                           |
|--------------------------------------------|---------------------------|---------------------------------------------------------------------|
| 8020584116821                              | Rear                      | <b>17</b> mm                                                        |
| Width 123 mm                               | Height<br><b>59</b> mm    | Braking system<br><b>Teves</b>                                      |
| Wear indicator Prepared for wear indicator | WVA number<br>21282,21283 | Accessories With accessories With anti-squeal shim With piston clip |