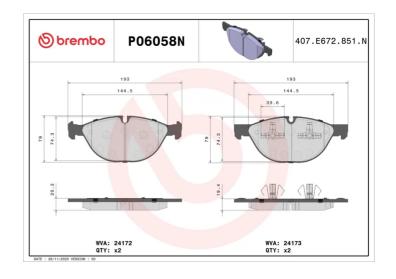

## **Technical specifications**

| EAN code<br><b>8020584083192</b>           | Axle<br>Front                 | Thickness 19 mm                                                     |
|--------------------------------------------|-------------------------------|---------------------------------------------------------------------|
| Width<br>193 mm                            | Height <b>79</b> mm           | Braking system <b>Teves</b>                                         |
| Wear indicator Prepared for wear indicator | WVA number <b>24172,24173</b> | Accessories With accessories With anti-squeal shim With piston clip |