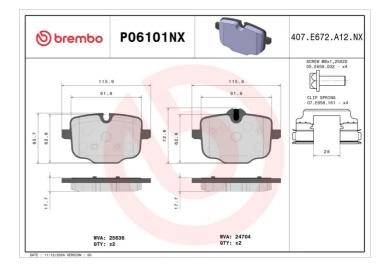

## **Technical specifications**

| EAN code<br><b>8020584130490</b> | Axle<br><b>Rear</b>    | Thickness<br><b>18</b> mm                     |
|----------------------------------|------------------------|-----------------------------------------------|
| Width<br>116 mm                  | Height<br><b>66</b> mm | Braking system <b>TRW</b>                     |
| Wear indicator                   | WVA number             | Accessories With accessories With anti-squeal |

24704,25636

With anti-squeal

With brake caliper

shim

bolts

**COMPATIBLE VEHICLES** 