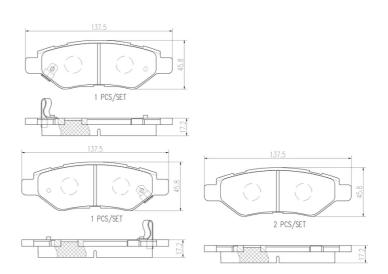

## **Technical specifications**

Thickness EAN code Axle 8020584081556 Rear 17 mm

Width Height Braking system

Mando 138 mm 46 mm

Accessories

Wear indicator WVA number Acoustic 24546,24547,24548

With accessories With anti-squeal shim