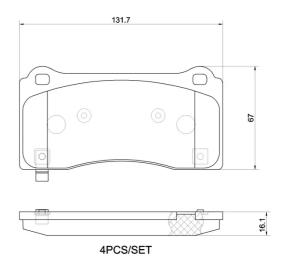

## **Technical specifications**

| EAN code<br><b>8020584118993</b> | Axle<br>Front           | Thickness 16 mm                         |
|----------------------------------|-------------------------|-----------------------------------------|
| Width 132 mm                     | Height<br><b>67</b> mm  | Braking system<br><b>Brembo</b>         |
| Wear indicator<br>Acoustic       | WVA number <b>26275</b> | Accessories<br>With anti-squeal<br>shim |