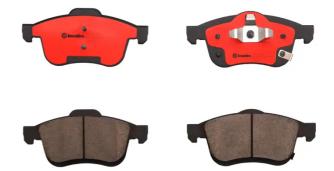

## BRAKE PAD PRIME CERAMIC P23167N

The P23167N NAO brake pad is synonymous with reliability

Brembo NAO brake pads stand out for their ultimate braking comfort, reduced friction wear and low dust mission, which makes for cleaner rims and reduced maintenance requirements. The advanced friction material in keeping with the strictest environmental standards is the main distinguishing feature of NAO compounds.

- OE-equivalent
- Brembo quality
- Safety
- Comfort
- Durability
- Dust reduction
- With accessories

Wear indicator Acoustic WVA number 25905,25906,25907 Accessories With accessories With anti-squeal shim With piston clip

COMPATIBLE VEHICLES