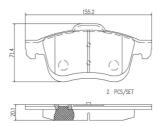

## **Technical specifications**

| EAN code<br><b>8020584083741</b> | Axle<br>Front          | Thickness <b>20</b> mm         |
|----------------------------------|------------------------|--------------------------------|
| Width<br><b>155</b> mm           | Height<br><b>69</b> mm | Braking system<br><b>Teves</b> |
|                                  |                        | A                              |

Wear indicator Acoustic WVA number 25905,25906,25907 Accessories With accessories With anti-squeal shim With piston clip

COMPATIBLE VEHICLES