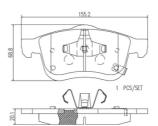

## **Technical specifications**

| EAN code<br><b>8020584083741</b> | Axle<br>Front          | Thickness <b>20</b> mm         |
|----------------------------------|------------------------|--------------------------------|
| Width<br><b>155</b> mm           | Height<br><b>69</b> mm | Braking system<br><b>Teves</b> |
|                                  |                        | A                              |