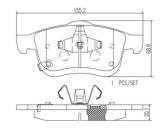

## **Technical specifications**

| EAN code<br><b>8020584083741</b> | Axle<br>Front          | Thickness <b>20</b> mm         |
|----------------------------------|------------------------|--------------------------------|
| Width<br><b>155</b> mm           | Height<br><b>69</b> mm | Braking system<br><b>Teves</b> |
|                                  |                        | A                              |