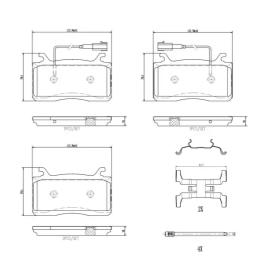

## **Technical specifications**

| EAN code<br><b>8020584123201</b> | Axle<br>Front                       | Thickness <b>15</b> mm            |
|----------------------------------|-------------------------------------|-----------------------------------|
| Width<br>132 mm                  | Height <b>79</b> mm                 | Braking system<br>Brembo          |
| Wear indicator<br>Electric       | WVA number <b>22507,22508,22509</b> | Accessories With anti-squeal shim |