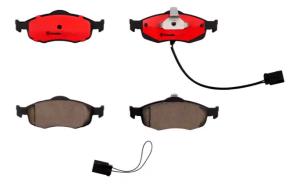

## BRAKE PAD PRIME CERAMIC P24034N

The P24034N NAO brake pad is synonymous with reliability

Brembo NAO brake pads stand out for their ultimate braking comfort, reduced friction wear and low dust mission, which makes for cleaner rims and reduced maintenance requirements. The advanced friction material in keeping with the strictest environmental standards is the main distinguishing feature of NAO compounds.

Wear indicator Electric WVA number 21394,21638,23071 Accessories With accessories With anti-squeal shim With piston clip

C PCS/SET

155 1

C 0