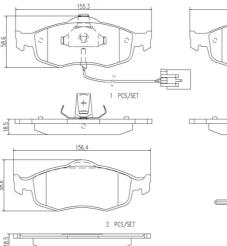

#### **Technical specifications**

| EAN code             | Axle         | Thickness      |
|----------------------|--------------|----------------|
| <b>8020584096925</b> | Front        | <b>19</b> mm   |
| Width                | Height       | Braking system |
| <b>155</b> mm        | <b>59</b> mm | <b>Teves</b>   |

Wear indicator Electric WVA number 21394,21638,23071 Accessories With accessories With anti-squeal shim With piston clip

C PCS/SET

155 1

C 0