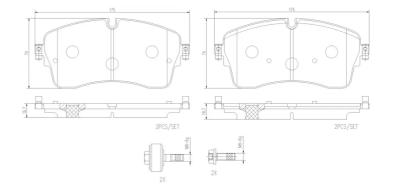

### **Technical specifications**

| EAN code             | Axle         | Thickness      |
|----------------------|--------------|----------------|
| <b>8020584119327</b> | Front        | <b>17</b> mm   |
| Width                | Height       | Braking system |
| <b>175</b> mm        | <b>79</b> mm | <b>ATE</b>     |

#### Wear indicator

Prepared for wear indicator

WVA number 22485,22486