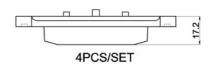

## **Technical specifications**

Thickness EAN code Axle 8020584119679 Rear **17** mm

Width Height Braking system

CBI **92** mm **46** mm

Accessories

With accessories WVA number Wear indicator With anti-squeal Acoustic 26195 shim