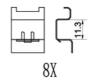

## **Technical specifications**

Thickness EAN code Axle 8020584119679 Rear **17** mm

Width Height Braking system

CBI **92** mm **46** mm

Accessories

With accessories WVA number Wear indicator With anti-squeal Acoustic 26195 shim

With brake caliper bolts