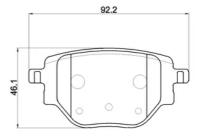

## **Technical specifications**

Thickness EAN code Axle 8020584119679 Rear **17** mm

Width Height Braking system

CBI **92** mm **46** mm

Accessories

With accessories WVA number Wear indicator With anti-squeal Acoustic 26195 shim