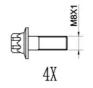

## BRAKE PAD PRIME CERAMIC P59100N

The P59100N NAO brake pad is synonymous with reliability

Brembo NAO brake pads stand out for their ultimate braking comfort, reduced friction wear and low dust mission, which makes for cleaner rims and reduced maintenance requirements. The advanced friction material in keeping with the strictest environmental standards is the main distinguishing feature of NAO compounds.

- ✓ OE-equivalent
- ✓ Brembo quality
- ✓ Safety
- ✓ Comfort
- Durability
- ✓ Dust reduction
- ✓ With accessories

## **Technical specifications**

Thickness EAN code Axle 8020584119679 Rear **17** mm

Width Height Braking system

CBI **92** mm **46** mm

Accessories

With accessories WVA number Wear indicator With anti-squeal Acoustic 26195 shim

With brake caliper bolts











## **COMPATIBLE OE PART NUMBERS**

| 1664737180 | PEUGEOT |
|------------|---------|
| 1681449980 | PEUGEOT |