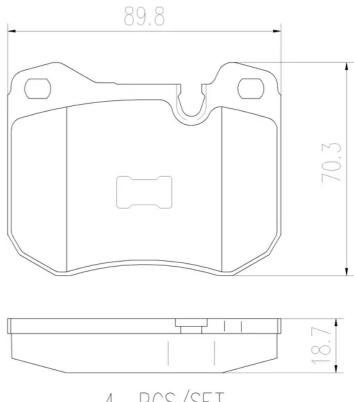

## **Technical specifications**

Thickness EAN code Axle 8020584089576 Front **19** mm

Width Height Braking system

Teves **90** mm **70** mm

Wear indicator Prepared for wear indicator

WVA number

20481

Accessories

With anti-squeal

shim

4 PCS/SET

**COMPATIBLE VEHICLES** 