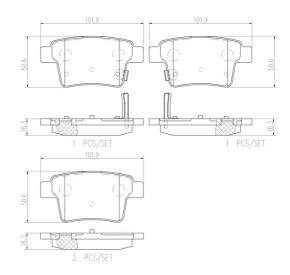

## **Technical specifications**

EAN code Axle Thickness
8020584086230 Rear 16 mm

Width Height Braking system
102 mm 51 mm Bosch

Wear indicator WVA number Accessories

Acoustic 24260,25335,25336 With anti-squeal shim