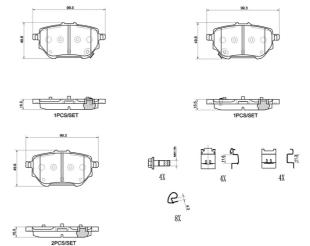

## **Technical specifications**

Thickness EAN code Axle 8020584120040 Rear 16 mm

Width Height 100 mm **50** mm

Accessories

With accessories Wear indicator WVA number With anti-squeal

Acoustic 26236,26237,26238 shim With brake caliper

bolts