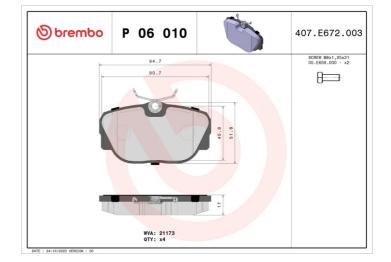

- OE-equivalent
- Brembo quality
- ECE-R90 certificate
- Safety
- Performance
- Comfort
- With accessories

| Technical specifications                         |                            |                                                                                            |
|--------------------------------------------------|----------------------------|--------------------------------------------------------------------------------------------|
| EAN code                                         | Axle                       | Thickness                                                                                  |
| 8020584050101                                    | Front                      | <b>17</b> mm                                                                               |
| Width                                            | Height                     | Braking system                                                                             |
| <b>95</b> mm                                     | <b>51</b> mm               | <b>Lucas</b>                                                                               |
| Wear indicator<br>Prepared for wear<br>indicator | WVA number<br><b>21173</b> | Accessories<br>With accessories<br>With anti-squeal<br>shim<br>With brake caliper<br>bolts |