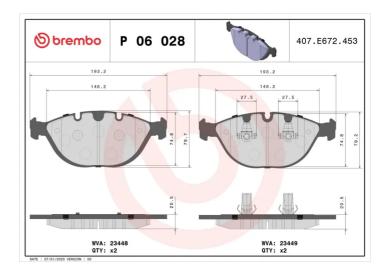

## **BRAKE PAD P 06 028**

## **Technical specifications**

**Thickness** EAN code Axle 8020584050286 Front 21 mm Width Height Braking system **193** mm **79** mm **Teves** Accessories Wear indicator With accessories WVA number Prepared for wear With anti-squeal 23448,23449 indicator shim With piston clip