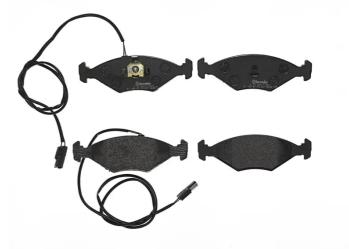

## **BRAKE PAD** P 23 039

The P 23 039 brake pad is synonymous with reliability

The Brembo brake pad guarantees ultimate safety when braking thanks to the use of more than 100 different compounds, designed according to the type of vehicle and use. Stopping distances reduced to a minimum, maximum driving comfort and silent operation are the most important features of Brembo materials. Brembo brake pads are supplied together with an extensive range of accessories and assembly kits for professionalstandard installation.

## **Technical specifications**

| EAN code        | Axle               | Thickness     |
|-----------------|--------------------|---------------|
| 8020584051092   | Front              | <b>18</b> mm  |
| Width           | Height             | Braking syste |
| <b>151</b> mm   | <b>49</b> mm       | <b>Teves</b>  |
| Wear indicator  | WVA number         | Accessories   |
| <b>Electric</b> | <b>21193,21195</b> | With anti-squ |