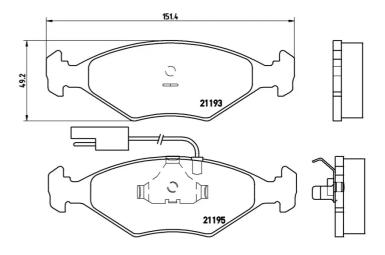

## **Technical specifications**

| EAN code        | Axle               | Thickness     |
|-----------------|--------------------|---------------|
| 8020584051092   | Front              | <b>18</b> mm  |
| Width           | Height             | Braking syste |
| <b>151</b> mm   | <b>49</b> mm       | <b>Teves</b>  |
| Wear indicator  | WVA number         | Accessories   |
| <b>Electric</b> | <b>21193,21195</b> | With anti-squ |

| Thickness                      |
|--------------------------------|
| <b>18</b> mm                   |
| Braking system<br><b>Teves</b> |
|                                |

ueal shim