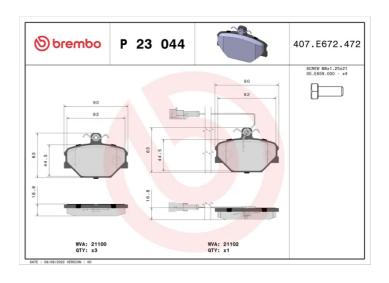

## BRAKE PAD P 23 044

## **Technical specifications**

| EAN code<br><b>8020584051146</b>  | Axle<br>Front                    | Thickness 17 mm                                                             |
|-----------------------------------|----------------------------------|-----------------------------------------------------------------------------|
| Width<br><b>90</b> mm             | Height 63 mm                     | Braking system<br><b>Lucas</b>                                              |
| Wear indicator<br><b>Electric</b> | WVA number<br><b>21100,21105</b> | Accessories With accessories With anti-squeal shim With brake caliper bolts |