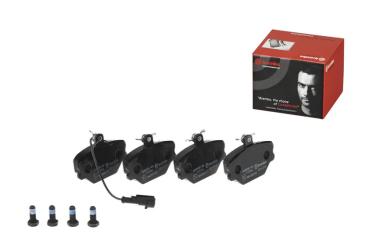

## BRAKE PAD P 23 044

## The P 23 044 brake pad is synonymous with reliability

The Brembo brake pad guarantees ultimate safety when braking thanks to the use of more than 100 different compounds, designed according to the type of vehicle and use. Stopping distances reduced to a minimum, maximum driving comfort and silent operation are the most important features of Brembo materials. Brembo brake pads are supplied together with an extensive range of accessories and assembly kits for professional-standard installation.

- Brembo quality
- ✓ ECE-R90 certificate
- Safety
- Performance
- ✓ Comfort
- With accessories

## **Technical specifications**

| EAN code<br><b>8020584051146</b>  | Axle<br>Front                    | Thickness 17 mm                                                             |
|-----------------------------------|----------------------------------|-----------------------------------------------------------------------------|
| Width<br><b>90</b> mm             | Height 63 mm                     | Braking system<br><b>Lucas</b>                                              |
| Wear indicator<br><b>Electric</b> | WVA number<br><b>21100,21105</b> | Accessories With accessories With anti-squeal shim With brake caliper bolts |