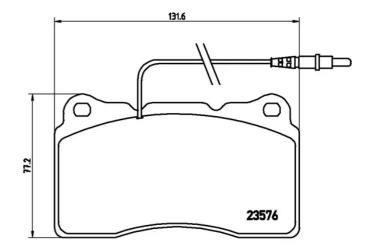

## **Technical specifications**

| EAN code                          | Axle                      | Thickness                               |
|-----------------------------------|---------------------------|-----------------------------------------|
| <b>8020584051528</b>              | Front                     | <b>16</b> mm                            |
| Width                             | Height                    | Braking system                          |
| <b>132</b> mm                     | <b>77</b> mm              | <b>Brembo</b>                           |
| Wear indicator<br><b>Electric</b> | WVA number<br>23575,23576 | Accessories<br>With anti-squeal<br>shim |