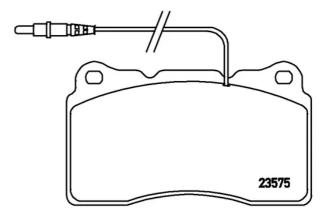

## **Technical specifications**

| EAN code                          | Axle                      | Thickness                               |
|-----------------------------------|---------------------------|-----------------------------------------|
| <b>8020584051528</b>              | Front                     | <b>16</b> mm                            |
| Width                             | Height                    | Braking system                          |
| <b>132</b> mm                     | <b>77</b> mm              | <b>Brembo</b>                           |
| Wear indicator<br><b>Electric</b> | WVA number<br>23575,23576 | Accessories<br>With anti-squeal<br>shim |