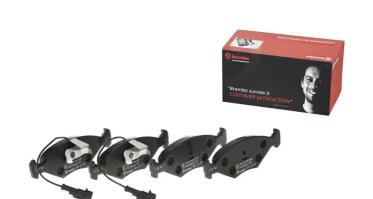

## The P 23 122 brake pad is synonymous with reliability

The Brembo brake pad guarantees ultimate safety when braking thanks to the use of more than 100 different compounds, designed according to the type of vehicle and use. Stopping distances reduced to a minimum, maximum driving comfort and silent operation are the most important features of Brembo materials. Brembo brake pads are supplied together with an extensive range of accessories and assembly kits for professional-standard installation.

- Brembo quality
- ✓ ECE-R90 certificate
- Safety
- Performance
- ✓ Comfort
- With accessories