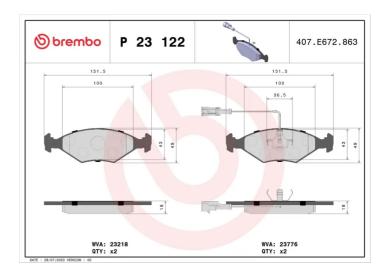

## BRAKE PAD P 23 122

## **Technical specifications**

| EAN code<br><b>8020584060353</b>  | Axle<br>Front             | Thickness 18 mm                                                     |
|-----------------------------------|---------------------------|---------------------------------------------------------------------|
| Width 151 mm                      | Height 49 mm              | Braking system <b>Teves</b>                                         |
| Wear indicator<br><b>Electric</b> | WVA number<br>23218,23776 | Accessories With accessories With anti-squeal shim With piston clip |