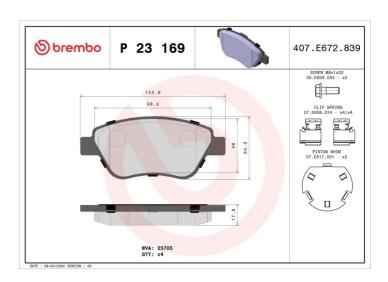

## **BRAKE PAD P 23 169**

## **Technical specifications**

| •                                |                         |                                                                             |
|----------------------------------|-------------------------|-----------------------------------------------------------------------------|
| EAN code<br><b>8020584084038</b> | Axle<br>Front           | Thickness 18 mm                                                             |
| Width 123 mm                     | Height 53 mm            | Braking system<br><b>Bosch</b>                                              |
| Wear indicator<br><b>Without</b> | WVA number <b>23705</b> | Accessories With accessories With anti-squeal shim With brake caliper bolts |