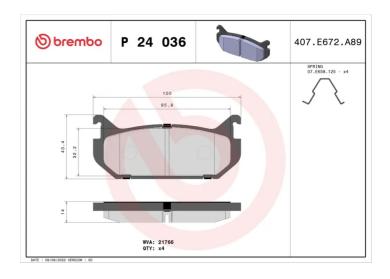

## **BRAKE PAD P 24 036**

## **Technical specifications**

| EAN code<br>8020584052082 | Axle<br><b>Rear</b> | Thickness  15 mm             |
|---------------------------|---------------------|------------------------------|
| 0020304032002             | Real                | IJ MM                        |
| Width <b>100</b> mm       | Height  44 mm       | Braking system Sumitomo      |
| 100 111111                | <del></del>         | 54111101110                  |
| Wear indicator            | WVA number          | Accessories With accessories |
| Without                   | 21766               | With anti-squeal<br>shim     |