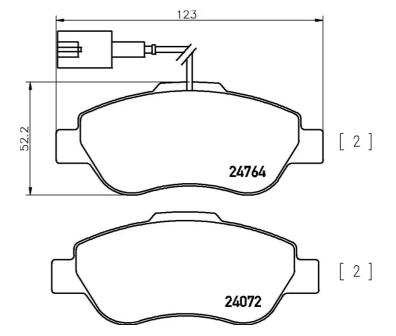

- OE-equivalent
- Brembo quality
- ECE-R90 certificate
- Safety
- Performance
- Comfort
- With accessories

| Technical specifications          |                                  |                                                                                            |
|-----------------------------------|----------------------------------|--------------------------------------------------------------------------------------------|
| EAN code                          | Axle                             | Thickness                                                                                  |
| <b>8020584103029</b>              | Front                            | <b>18</b> mm                                                                               |
| Width                             | Height                           | Braking system                                                                             |
| <b>123</b> mm                     | <b>52</b> mm                     | <b>Bosch</b>                                                                               |
| Wear indicator<br><b>Electric</b> | WVA number<br><b>24072,24764</b> | Accessories<br>With accessories<br>With anti-squeal<br>shim<br>With brake caliper<br>bolts |