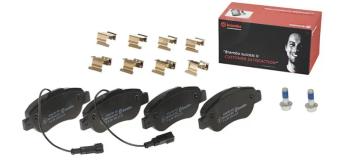

## **BRAKE PAD** P 24 150

The P 24 150 brake pad is synonymous with reliability

The Brembo brake pad guarantees ultimate safety when braking thanks to the use of more than 100 different compounds, designed according to the type of vehicle and use. Stopping distances reduced to a minimum, maximum driving comfort and silent operation are the most important features of Brembo materials. Brembo brake pads are supplied together with an extensive range of accessories and assembly kits for professionalstandard installation.

- OE-equivalent
- Brembo quality
- ECE-R90 certificate
- Safety
- Performance
- Comfort
- With accessories

| Technical specifications          |                                  |                                                                                            |
|-----------------------------------|----------------------------------|--------------------------------------------------------------------------------------------|
| EAN code                          | Axle                             | Thickness                                                                                  |
| <b>8020584103029</b>              | Front                            | <b>18</b> mm                                                                               |
| Width                             | Height                           | Braking system                                                                             |
| <b>123</b> mm                     | <b>52</b> mm                     | <b>Bosch</b>                                                                               |
| Wear indicator<br><b>Electric</b> | WVA number<br><b>24072,24764</b> | Accessories<br>With accessories<br>With anti-squeal<br>shim<br>With brake caliper<br>bolts |