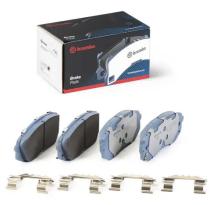

## **BEYOND EV PAD P 30 093E**

The P 30 093E brake pad is designed for electric cars

The use of regenerative braking, in electric vehicles, entails a more discontinuous use of the friction brake compared to a car with a combustion engine. For this reason, special attention is required to avoid the corrosion of brake discs and brake pads. The Brembo EV brake pad is coated with a special protective treatment, and when used in combination with Brembo EV brake discs, it avoids early corrosion of the braking system, guaranteeing silent and effective braking.

- Brembo quality
- ECE-R90 certificate
- 🗸 Comfort
- 🗸 Durability
- Anti-corrosion
- With accessories