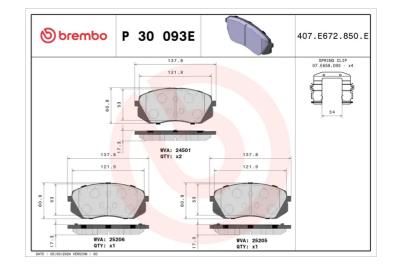

#### **Technical specifications**

| EAN code                          | Axle                            | Thickness                                                   |
|-----------------------------------|---------------------------------|-------------------------------------------------------------|
| <b>8020584123386</b>              | Front                           | <b>18</b> mm                                                |
| Width                             | Height                          | Braking system                                              |
| <b>138</b> mm                     | <b>61</b> mm                    | Sumitomo                                                    |
| Wear indicator<br><b>Acoustic</b> | WVA number<br>24501,25205,25206 | Accessories<br>With accessories<br>With anti-squeal<br>shim |