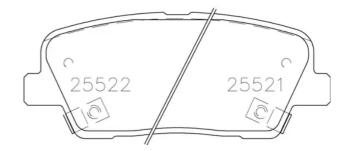

- OE-equivalent
- Brembo quality
- ECE-R90 certificate
- Safety
- Performance
- Comfort
- With accessories

| Technical specifications          |                                 |                                                                                 |
|-----------------------------------|---------------------------------|---------------------------------------------------------------------------------|
| EAN code                          | Axle                            | Thickness                                                                       |
| <b>8020584115046</b>              | <b>Rear</b>                     | <b>16</b> mm                                                                    |
| Width                             | Height                          | Braking system                                                                  |
| <b>117</b> mm                     | <b>48</b> mm                    | <b>Mando</b>                                                                    |
| Wear indicator<br><b>Acoustic</b> | WVA number<br>25520,25521,25522 | Accessories<br>With accessories<br>With anti-squeal<br>shim<br>With piston clip |