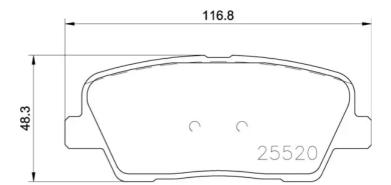

- OE-equivalent
- Brembo quality
- ECE-R90 certificate
- Safety
- Performance
- Comfort
- With accessories

| Technical specifications          |                                 |                                                                                 |
|-----------------------------------|---------------------------------|---------------------------------------------------------------------------------|
| EAN code                          | Axle                            | Thickness                                                                       |
| <b>8020584115046</b>              | <b>Rear</b>                     | <b>16</b> mm                                                                    |
| Width                             | Height                          | Braking system                                                                  |
| <b>117</b> mm                     | <b>48</b> mm                    | <b>Mando</b>                                                                    |
| Wear indicator<br><b>Acoustic</b> | WVA number<br>25520,25521,25522 | Accessories<br>With accessories<br>With anti-squeal<br>shim<br>With piston clip |