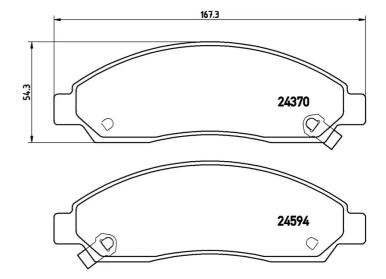

### **Technical specifications**

| EAN code                          | Axle                             | Thickness                               |
|-----------------------------------|----------------------------------|-----------------------------------------|
| <b>8020584059548</b>              | Front                            | <b>16</b> mm                            |
| Width                             | Height                           | Braking system                          |
| <b>167</b> mm                     | <b>54</b> mm                     | <b>Sumitomo</b>                         |
| Wear indicator<br><b>Acoustic</b> | WVA number<br><b>24370,24595</b> | Accessories<br>With anti-squeal<br>shim |