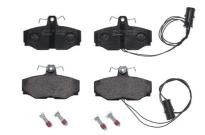

- ✓ OE-equivalent
- Brembo quality
- ✓ ECE-R90 certificate
- ✓ Safety
- Performance
- ✓ Comfort
- ✓ With accessories

## **Technical specifications**

| EAN code       | Axle         | Thickness                            |
|----------------|--------------|--------------------------------------|
| 8020584052990  | Rear         | <b>13</b> mm                         |
|                |              |                                      |
| Width          | Height       | Braking system                       |
| <b>90</b> mm   | <b>54</b> mm | Lucas                                |
|                |              | Accessories                          |
| Wear indicator | WVA number   | With accessories<br>With anti-squeal |
| Electric       | 20233,20572  | shim<br>With brake caliper<br>bolts  |
|                |              |                                      |