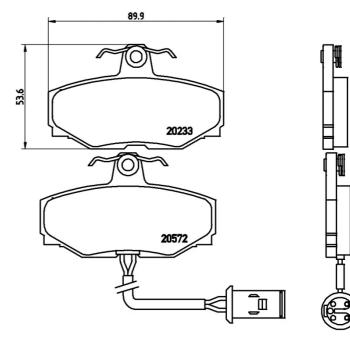

## **Technical specifications**

| EAN code       | Axle         | Thickness                            |
|----------------|--------------|--------------------------------------|
| 8020584052990  | Rear         | <b>13</b> mm                         |
|                |              |                                      |
| Width          | Height       | Braking system                       |
| <b>90</b> mm   | <b>54</b> mm | Lucas                                |
|                |              | Accessories                          |
| Wear indicator | WVA number   | With accessories<br>With anti-squeal |
| Electric       | 20233,20572  | shim<br>With brake caliper<br>bolts  |
|                |              |                                      |