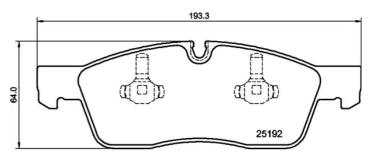

## **Technical specifications**

EAN code Axle Thickness
8020584117934 Front 19 mm

Width Height Braking system
193 mm 64 mm TRW

Accessories

Wear indicator WVA number Acoustic 22563,22564,25192

With accessories With anti-squeal shim With piston clip