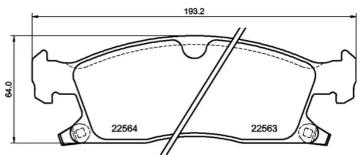

## **Technical specifications**

EAN code Axle Thickness
8020584117934 Front 19 mm

Width Height Braking system
193 mm 64 mm TRW

Accessories

Wear indicator WVA number Acoustic 22563,22564,25192

With accessories With anti-squeal shim With piston clip