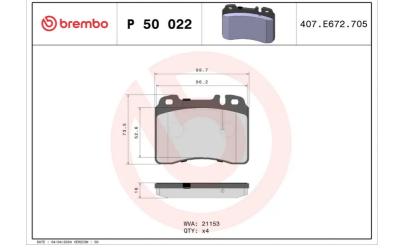

### **Technical specifications**

| EAN code             | Axle         | Thickness       |
|----------------------|--------------|-----------------|
| <b>8020584053942</b> | <b>Front</b> | <b>16</b> mm    |
| Width                | Height       | Braking system  |
| <b>100</b> mm        | <b>73</b> mm | <b>Teves</b>    |
| Wear indicator       | WVA number   | Accessories     |
| Prepared for wear    | <b>21153</b> | With anti-squea |

With anti-squeal shim