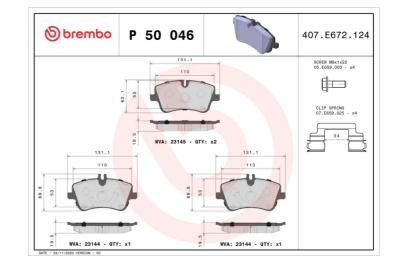

## **Technical specifications**

| EAN code<br><b>8020584054185</b>                 | Axle<br>Front             | Thickness <b>20</b> mm                                                         |
|--------------------------------------------------|---------------------------|--------------------------------------------------------------------------------|
| Width<br><b>131</b> mm                           | Height<br><b>62</b> mm    | Braking system<br><b>Lucas</b>                                                 |
| Wear indicator<br>Prepared for wear<br>indicator | WVA number<br>23144,23145 | Accessories<br>With accessories<br>With anti-squea<br>shim<br>With brake calip |