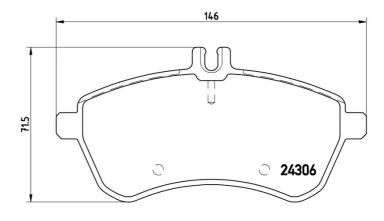

## **Technical specifications**

**Thickness** EAN code 8020584061107

**21** mm

Height Braking system

146 mm **72** mm Lucas

Accessories

With accessories Wear indicator WVA number With anti-squeal Prepared for wear 24306 shim