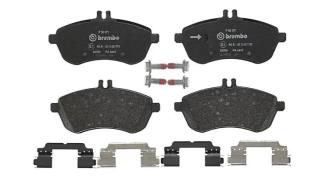

- **OE-equivalent**
- Brembo quality
- ECE-R90 certificate
- Safety
- Performance
- Comfort

Width

With accessories

## **Technical specifications**

**Thickness** EAN code 8020584061107

**21** mm

Height Braking system

146 mm **72** mm Lucas

Accessories

With accessories Wear indicator WVA number With anti-squeal Prepared for wear 24306 shim

indicator With brake caliper

bolts