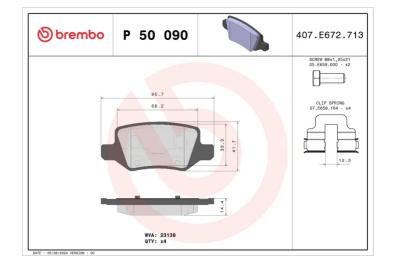

#### **Technical specifications** Thickness EAN code Axle 8020584100318 Rear 15 mm Width Height Braking system 96 mm **41** mm Lucas Accessories With accessories Wear indicator WVA number With anti-squeal Without 23138 shim With brake caliper bolts